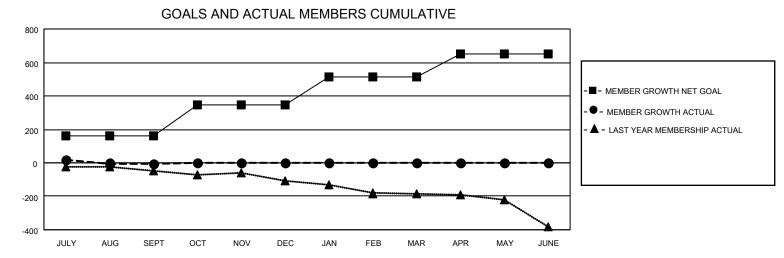

## GMT MONTHLY MEMBERSHIP PROGRESS REPORT Results as of: 9/30/2024

Multiple District 202

LOCATION: NEW ZEALAND

GMT: OPEN

GMT CA 7

| Clubs         |               |             |               | Members               |                        |                         |                                                    |  |  |
|---------------|---------------|-------------|---------------|-----------------------|------------------------|-------------------------|----------------------------------------------------|--|--|
|               | RESULTS FOR   | R 2024-2025 |               | RESULTS FOR 2024-2025 |                        |                         |                                                    |  |  |
| QUARTER       | NEW CLUB GOAL | NEW CLUBS   | DROPPED CLUBS | QUARTER               | BER GROWTH NET<br>GOAL | MEMBER GROWTH<br>ACTUAL | DROPPED<br>MEMBERS ACTUAL<br>(including transfers) |  |  |
| JULY/AUG/SEPT | 0             | 0           | 7             | JULY/AUG/SEPT         | 162                    | 249                     | 192                                                |  |  |
| OCT/NOV/DEC   | 3             | 0           | 0             | OCT/NOV/DEC           | 182                    | 0                       | 0                                                  |  |  |
| JAN/FEB/MAR   | 0             | 0           | 0             | JAN/FEB/MAR           | 168                    | 0                       | 0                                                  |  |  |
| APR/MAY/JUNE  | 4             | 0           | 0             | APR/MAY/JUNE          | 139                    | 0                       | 0                                                  |  |  |