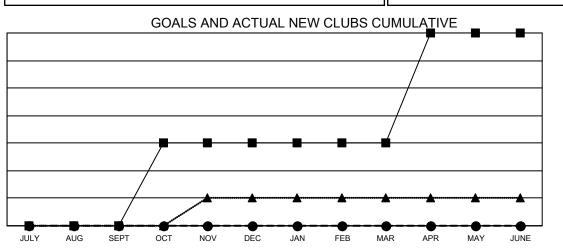

## GMT MONTHLY MEMBERSHIP PROGRESS REPORT Results as of: 9/30/2024

Multiple District 202

LOCATION: NEW ZEALAND

GMT: OPEN

GMT CA 7

| Clubs         |               |             |               | Members               |                        |                         |                                                    |  |  |
|---------------|---------------|-------------|---------------|-----------------------|------------------------|-------------------------|----------------------------------------------------|--|--|
|               | RESULTS FOR   | R 2024-2025 |               | RESULTS FOR 2024-2025 |                        |                         |                                                    |  |  |
| QUARTER       | NEW CLUB GOAL | NEW CLUBS   | DROPPED CLUBS | QUARTER               | BER GROWTH NET<br>GOAL | MEMBER GROWTH<br>ACTUAL | DROPPED<br>MEMBERS ACTUAL<br>(including transfers) |  |  |
| JULY/AUG/SEPT | 0             | 0           | 7             | JULY/AUG/SEPT         | 162                    | 249                     | 192                                                |  |  |
| OCT/NOV/DEC   | 3             | 0           | 0             | OCT/NOV/DEC           | 182                    | 0                       | 0                                                  |  |  |
| JAN/FEB/MAR   | 0             | 0           | 0             | JAN/FEB/MAR           | 168                    | 0                       | 0                                                  |  |  |
| APR/MAY/JUNE  | 4             | 0           | 0             | APR/MAY/JUNE          | 139                    | 0                       | 0                                                  |  |  |

- CURRENT YEAR ACTUAL NEW CLUBS

▲ - LAST YEAR ACTUAL NEW CLUBS

| DROPPED CLUBS: 7 |     | 86 CLUBS OF 294 ADDED 1 OR MORE | GENDER DISTRIBUTION        |                |   |
|------------------|-----|---------------------------------|----------------------------|----------------|---|
|                  |     | NEW MEMBERS                     | MALE                       | 5,065 (66.55%) |   |
|                  |     |                                 | FEMALE                     | 2,546 (33.45%) |   |
| DROPPED MEMBERS  |     |                                 |                            |                |   |
| DECEASED         | 32  | CLICK HERE FOR CUMULATIVE       | TOTAL FAMILY UNIT MEMBERS  |                | 0 |
| CLUB CANCELLED 0 |     | MEMBERSHIP DATA                 |                            |                |   |
| OTHER 156        |     |                                 | FAMILY MEMBERS PAYING HALF |                |   |
| TOTAL            | 188 |                                 | 1063                       |                |   |